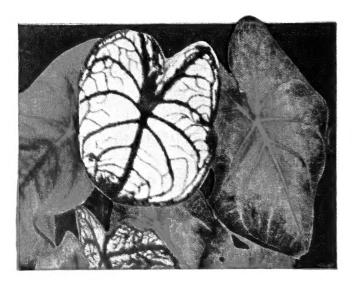

Holders may also be used for growing Narcissus and Amaryllis

Large, graceful leaves in fantastic color patterns. Grow easily in pots and window boxes indoors. Thrive in shaded outdoor beds and borders. Bulbs last for many years,

Rio de Janeiro. Transparent pink, green margin dotted pink. Candidum. White with green veins.

Rising Sun. Brilliant red center and ribs on gold tinted background.

Crimson Wave. Large, deep green leaves with scarlet center

Silver Cloud. Pure white leaves, red veins.

Selected Giant Bulbs in 5 Thrilling Color Schemes 2 for \$1.00 6 for \$2.75 12 for \$5.00

Dazzling Mixture of Many Varieties 5 for \$1.00 15 for \$2.75 30 for \$5.00